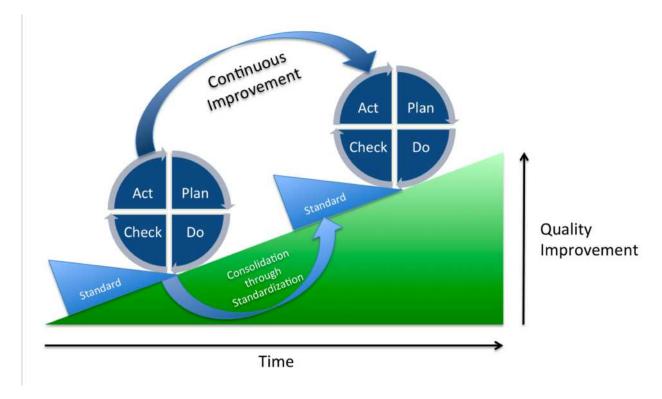

## AKA the Deming Cycle

# THE DEMING CYCLE IN ONE MINUTE

- Plan
  - Annual Plan
  - ► SAREX Plan
  - Annual Awards Plan
- Do
  - Execute that plan
  - Gather data as you go
    - Results
    - ► Problems/Opportunities
    - ► Anything Quantifiable

#### Plan, Do, Check, Act

- Check
  - Evaluate those data charts are helpful
  - Compare to desired results (Example: gap analysis/Appraisals)
  - Compare to previous cycles
- Act (AKA "Adjust"
  - ▶ Records from the "do" and "check" identify "issues"
  - Issues may include:
    - Problems
    - Non-conformities,
    - ▶ Improvement opportunities
    - inefficiencies
    - Less-than-optimal outcomes

19 June 2020

14

- Act (continued)
  - Root causes of such issues are investigated, found and eliminated by modifying the process
  - Risk is re-evaluated
- At the end of the Act phase
  - ► The process has better instructions, standards or goals
  - Planning for the next cycle can proceed with a better base-line
  - Previous issues will be avoided
  - ▶ If not, then the action was not effective

15

- Annual SARCOMP
- Plan
  - Schedule
  - Budget
  - Staffing
  - Marketing
  - Administration
  - Execution

- Do the plan & track
  - Roses & Thorns
  - Budget
  - Personnel
  - Feedback
- Check
  - ► Formal or Informal?
- Act
  - ▶ Set the new standard [IMPROVED!!]