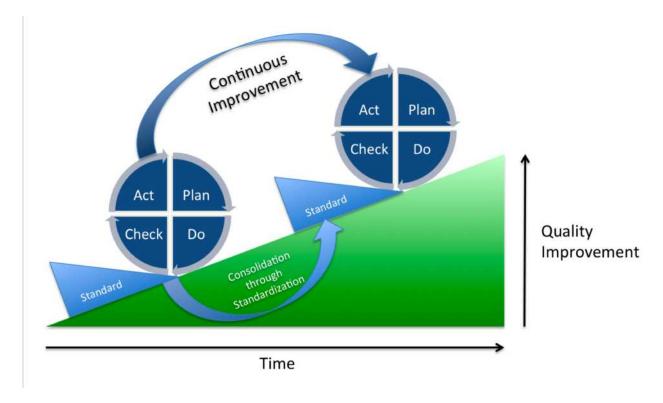

## Why Improve?

- ► Thoughts?
  - Makes the job easier
  - Accomplished the mission more effectively
  - Uses fewer resources
  - Operationalizes the Core Values

▶ Plan, Do, Check, Act

11

## AKA the Deming Cycle

# THE DEMING CYCLE IN ONE MINUTE

- Plan
  - Annual Plan
  - ► SAREX Plan
  - Annual Awards Plan
- Do
  - Execute that plan
  - Gather data as you go
    - Results
    - ► Problems/Opportunities
    - ► Anything Quantifiable

#### Plan, Do, Check, Act

- Check
  - Evaluate those data charts are helpful
  - Compare to desired results (Example: gap analysis/Appraisals)
  - Compare to previous cycles
- Act (AKA "Adjust"
  - ▶ Records from the "do" and "check" identify "issues"
  - Issues may include:
    - Problems
    - Non-conformities,
    - ▶ Improvement opportunities
    - inefficiencies
    - Less-than-optimal outcomes

19 June 2020

14

- Act (continued)
  - Root causes of such issues are investigated, found and eliminated by modifying the process
  - Risk is re-evaluated
- At the end of the Act phase
  - ► The process has better instructions, standards or goals
  - Planning for the next cycle can proceed with a better base-line
  - Previous issues will be avoided
  - ▶ If not, then the action was not effective